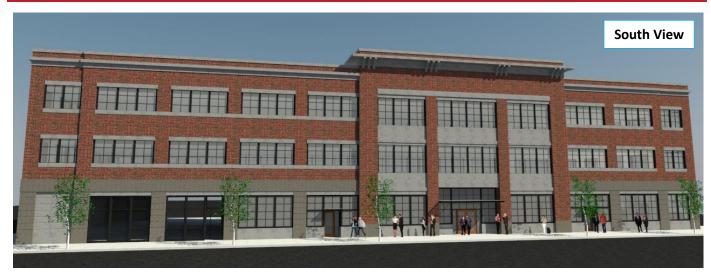

## 1505 Broadway

Vancouver, WA 98660

**LOCATION:** At the gateway of Vancouver at Mill Plain and Broadway Street. Easy access to I-5, SR-14, and 15 minutes from Portland International Airport.

**DESIGN:** An energy efficient building with open floor plans for collaborative office environment. **TRANSIT:** Public transit servicing Portland and

## **AVAILABLE:**

First Floor: 5,482 USF Second Floor: 10,468 USF Third Floor: 10,624 USF Total Available: 26,574 USF

RATE: \$26.50/SF full service

**PARKING: 2/1,000 SF** 

An Al Angelo Company Property

360-750-5595 www.fg-cre.com New opportunity for downtown Vancouver office space! Great access to freeways and many amenities including dining, shopping, breweries, transit options.