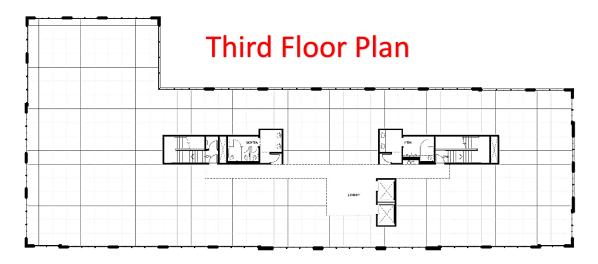

## **AVAILABLE:**

First Floor: 5,482 USF Second Floor: 10,468 USF Third Floor: 10,624 USF Total Available: 26,574 USF

RATE: \$26.50/SF full service

**PARKING: 2/1,000 SF** 

An Al Angelo Company Property

360-750-5595 www.fg-cre.com New opportunity for downtown Vancouver office space! Great access to freeways and many amenities including dining, shopping, breweries, transit options.