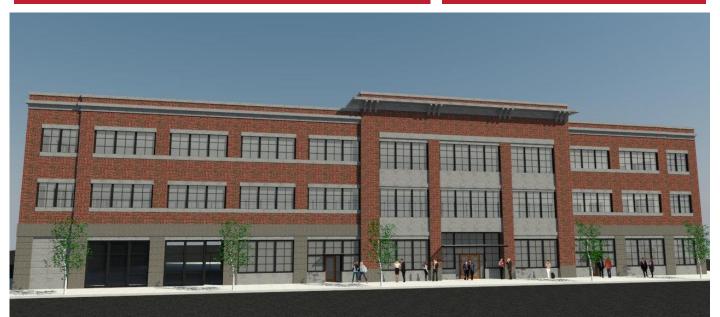

## 1505 Broadway

Vancouver, WA 98660

**LOCATION:** At the gateway of Vancouver at Mill Plain and Broadway Street. Easy access to I-5, SR-14, and 15 minutes from Portland International Airport.

**DESIGN:** An energy efficient building with open floor plans for collaborative office environment. **TRANSIT:** Public transit servicing Portland and

## **AVAILABLE:**

First Floor: 5,482 USF Second Floor: 10,468 USF Third Floor: 10,624 USF Total Available: 26,574 USF

RATE: \$26.50/SF full service

**PARKING: 2/1,000 SF** 

An Al Angelo Company Property

360-750-5595 www.fg-cre.com New opportunity for downtown Vancouver office space! Great access to freeways and many amenities including dining, shopping, breweries, transit options.