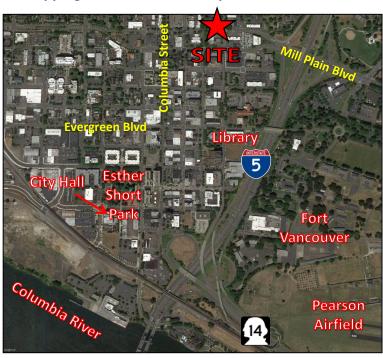

## 1505 Broadway

Vancouver, WA 98660

**LOCATION:** At the gateway of Vancouver at Mill Plain and Broadway Street. Easy access to I-5, SR-14, and 15 minutes from Portland International Airport.

**DESIGN:** An energy efficient building with open floor plans for collaborative office environment. **TRANSIT:** Public transit servicing Portland and

Vancouver at the site.